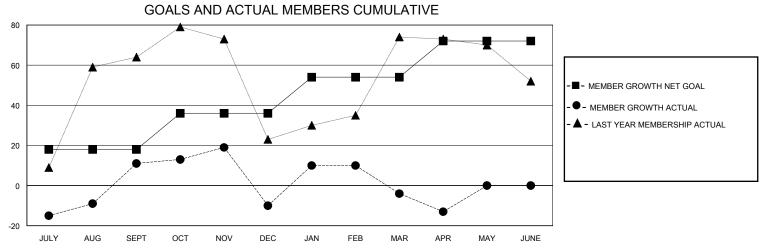

## District 411 C

Results as of: 4/30/2024

| GMT:                  |               | GMT CA    |               |                       |                       |                         |                                                    |  |
|-----------------------|---------------|-----------|---------------|-----------------------|-----------------------|-------------------------|----------------------------------------------------|--|
|                       | Club          | s         |               | Members               |                       |                         |                                                    |  |
| RESULTS FOR 2023-2024 |               |           |               | RESULTS FOR 2023-2024 |                       |                         |                                                    |  |
| QUARTER               | NEW CLUB GOAL | NEW CLUBS | DROPPED CLUBS | QUARTER MEMB          | ER GROWTH NET<br>GOAL | MEMBER GROWTH<br>ACTUAL | DROPPED<br>MEMBERS ACTUAL<br>(including transfers) |  |
| JULY/AUG/SEPT         | 1             | 0         | 1             | JULY/AUG/SEPT         | 18                    | 48                      | 35                                                 |  |
| OCT/NOV/DEC           | 0             | 0         | 1             | OCT/NOV/DEC           | 18                    | 27                      | 47                                                 |  |
| JAN/FEB/MAR           | 2             | 0         | 0             | JAN/FEB/MAR           | 18                    | 34                      | 27                                                 |  |
| APR/MAY/JUNE          | 1             | 0         | 0             | APR/MAY/JUNE          | 18                    | 3                       | 12                                                 |  |