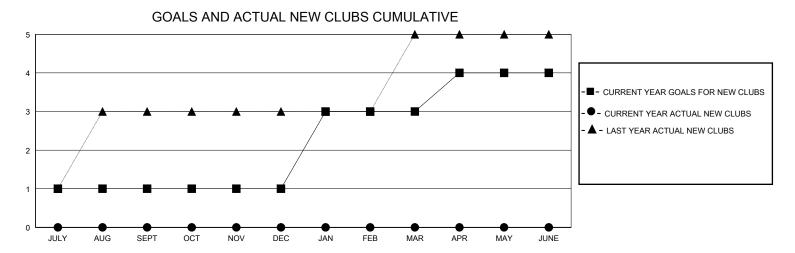

## District 411 C

Results as of: 4/30/2024

| GMT:                  |               | GMT CA    |               |                       |                       |                         |                                                    |  |
|-----------------------|---------------|-----------|---------------|-----------------------|-----------------------|-------------------------|----------------------------------------------------|--|
|                       | Club          | s         |               | Members               |                       |                         |                                                    |  |
| RESULTS FOR 2023-2024 |               |           |               | RESULTS FOR 2023-2024 |                       |                         |                                                    |  |
| QUARTER               | NEW CLUB GOAL | NEW CLUBS | DROPPED CLUBS | QUARTER MEMB          | ER GROWTH NET<br>GOAL | MEMBER GROWTH<br>ACTUAL | DROPPED<br>MEMBERS ACTUAL<br>(including transfers) |  |
| JULY/AUG/SEPT         | 1             | 0         | 1             | JULY/AUG/SEPT         | 18                    | 48                      | 35                                                 |  |
| OCT/NOV/DEC           | 0             | 0         | 1             | OCT/NOV/DEC           | 18                    | 27                      | 47                                                 |  |
| JAN/FEB/MAR           | 2             | 0         | 0             | JAN/FEB/MAR           | 18                    | 34                      | 27                                                 |  |
| APR/MAY/JUNE          | 1             | 0         | 0             | APR/MAY/JUNE          | 18                    | 3                       | 12                                                 |  |